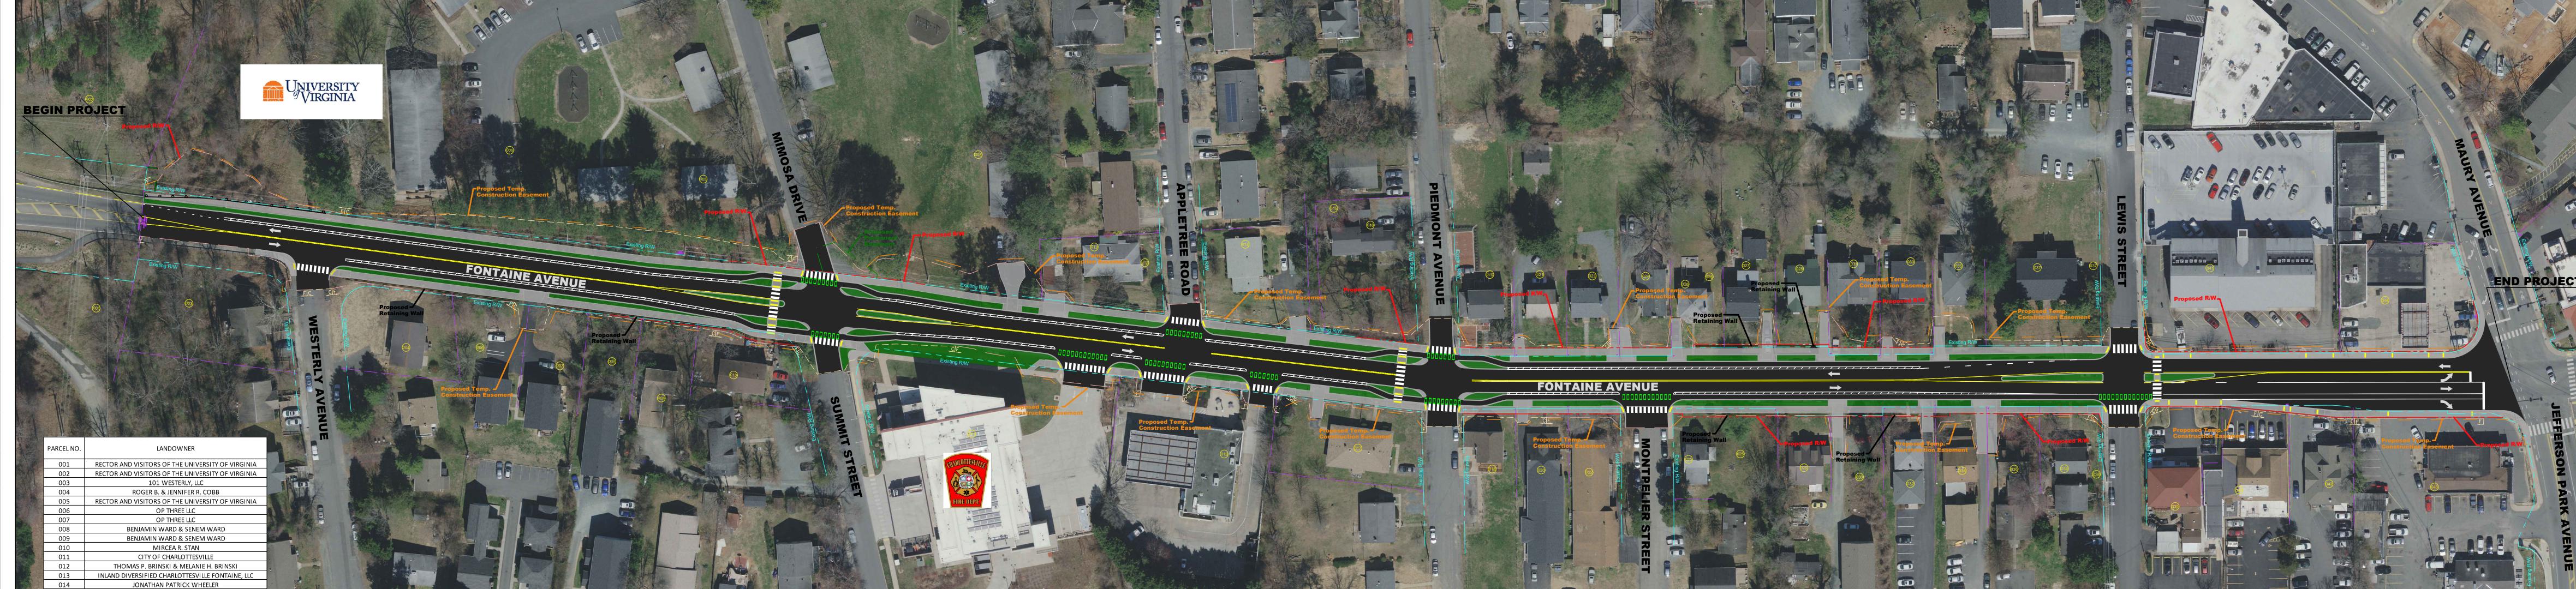

032 BRAMANTE REAL ESTATE CO., LLC
033 JOANNE M. HANNAFIN & LAURENCE D. HANNAFIN

Fontaine Avenue Streetscape Improvements Project City of Charlottesville, Virginia VDOT Project Number U000-104-296, PE-101, RW-201, C-501 UPC Number 109484 These plans are unfinished and unapproved and are not to be used for any type of construction or the acquisition of right of way. Additional easements for utility relocations, construction and permanent may be required beyond the proposed right-of-way shown on these plans. Imagery Courtesy of Google Earth.