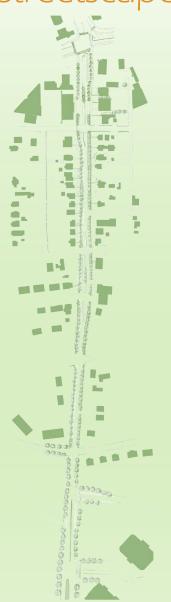

#### **Project Area**

#### Fontaine Avenue Streetscape Improvements

- Regional and local benefits:
  - Improved access to:
    - ▶ US-29
    - ► UVA
    - ▶ University Health System
  - Connect to proposed bicycle and pedestrian facilities to Fontaine Research Park and beyond
  - Increase opportunities for walking, bicycling, and the use of other transit