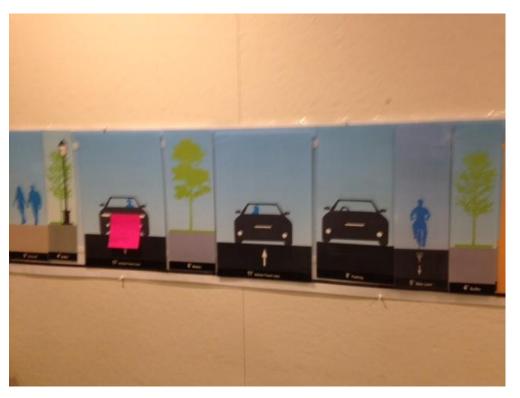

#### Multi-Modal Transportation

Sidewalk

Bike Paths

Pedestrian Crossing of Fontaine Ave

Pedestrian Crossing Adjacent to Fontaine Ave

Fire Station

Bus Stop

Medical Transportation