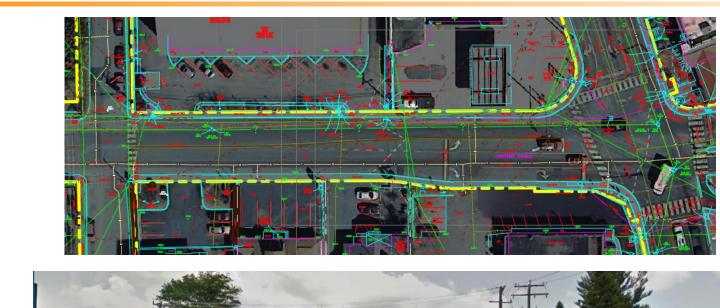

#### Multi-Modal Transportation

- 13,000 vehicles per day
- Pedestrian Crossings in AM + PM Peak Period (4 Hours total)

#### \*Unsignalized Crossing

Yellow: 0-25 Crossings Orange: 25-49 Crossings

Red: 50+ Crossings

#### Multi-Modal Transportation

Bicycles in the Roadway – AM + PM Peak Period (4 Hours Total)