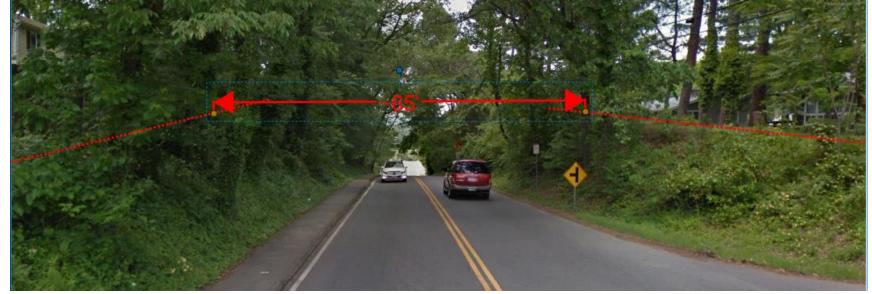

#### PROJECT OVERVIEW

Fontaine Avenue is a mixed use residential/commercial gateway to Charlottesville and the University of Virginia used by people who walk, bike, drive, and use the available transit systems. The existing right-of-way is 50 feet wide with two travel lanes, limited on street parking, a 4' sidewalk on the southern side of the street and noncontinuous bike lanes.