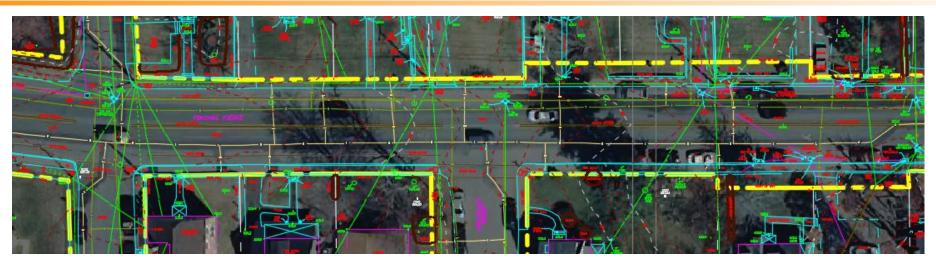

#### Multi-Modal Transportation

- 13,000 vehicles per day
- Pedestrian Crossings in AM + PM Peak Period (4 Hours total)

#### \*Unsignalized Crossing

Yellow: 0-25 Crossings Orange: 25-49 Crossings

Red: 50+ Crossings

#### Multi-Modal Transportation

Bicycles in the Roadway – AM + PM Peak Period (4 Hours Total)