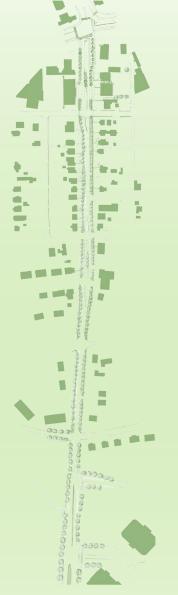

#### Multi-Modal Transportation

Sidewalk

Bike Paths

Pedestrian Crossing of Fontaine Ave

Pedestrian Crossing Adjacent to Fontaine Ave

Fire Station

Bus Stop

Medical Transportation

#### Multi-Modal Transportation

- 13,000 vehicles per day
- Pedestrian Crossings in AM + PM Peak Period (4 Hours total)

#### Multi-Modal Transportation

Bicycles in the Roadway – AM + PM Peak Period (4 Hours Total)