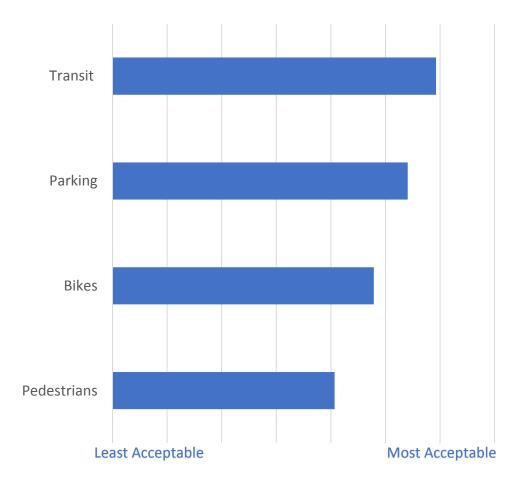

#### **Parking Observations**

- Parking 100% Utilized Between 7AM and 5PM
- Parking 60% Utilized Between 5PM and 7AM
- Infrequent Daytime Turnover
- Currently 25 Parking Spaces