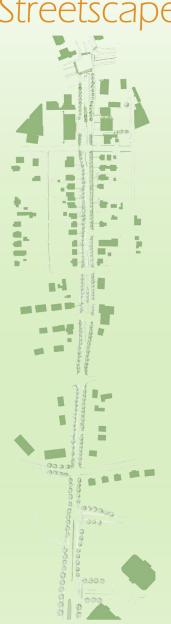

#### **Project Area**

#### PROJECT OVERVIEW

Fontaine Avenue is a mixed use residential/commercial gateway to Charlottesville and the University of Virginia used by people who walk, bike, drive, and use the available transit systems. The existing right-of-way is 50 feet wide with two travel lanes, limited on street parking, a 4' sidewalk on the southern side of the street and noncontinuous bike lanes.