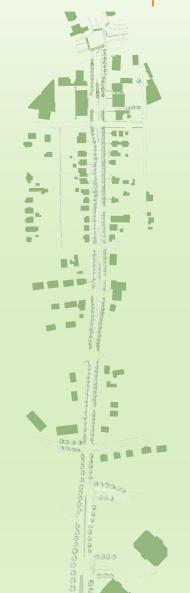

#### **Project Area**

#### PROJECT OVERVIEW

Fontaine Avenue is a mixed use residential/commercial gateway to Charlottesville and the University of Virginia used by people who walk, bike, drive, and use the available transit systems. The existing right-of-way is 50 feet wide with two travel lanes, limited on street parking, a 4' sidewalk on the southern side of the street and noncontinuous bike lanes.