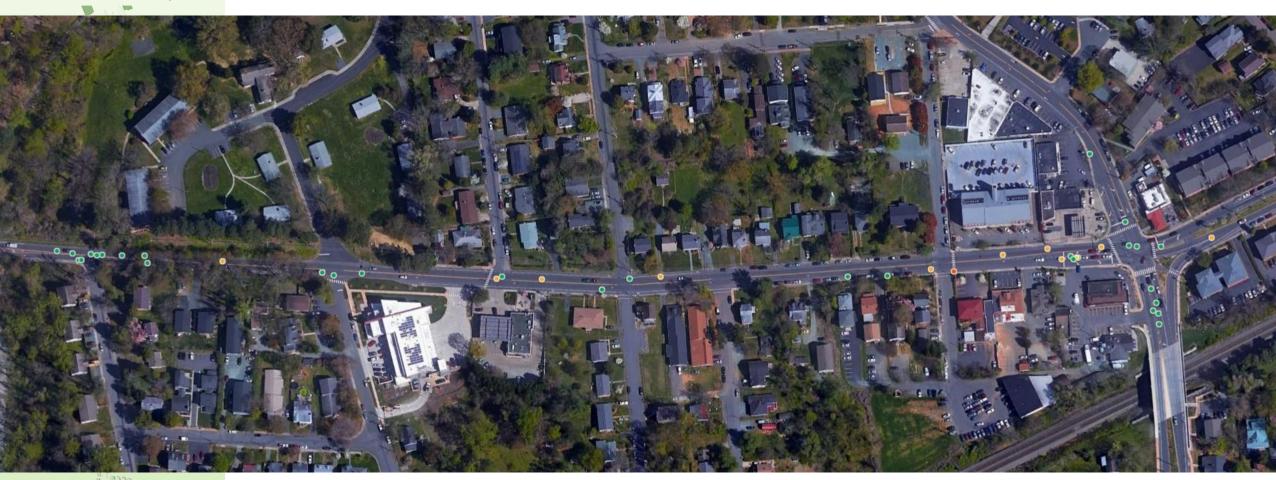

#### Multi-Modal Transportation

- 13,000 vehicles per day
- Pedestrian Crossings in AM + PM Peak Period (4 Hours total)

#### \*Unsignalized Crossing

Yellow: 0-25 Crossings Orange: 25-49 Crossings

Red: 50+ Crossings