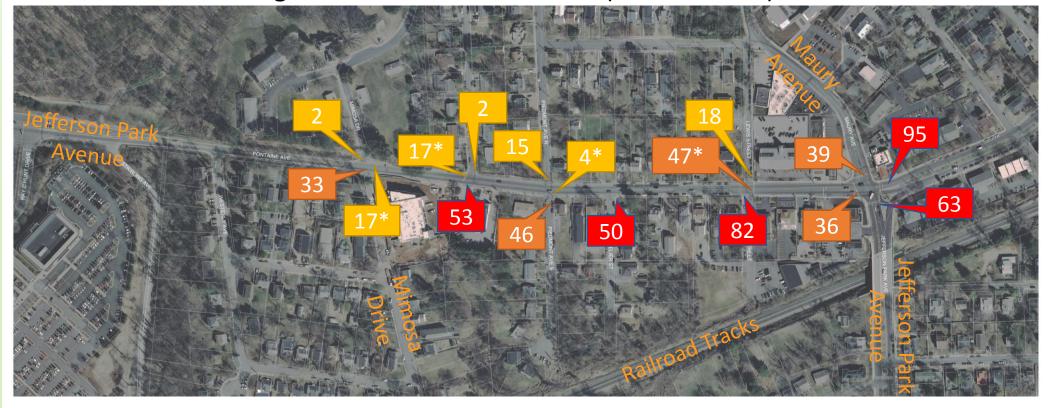

#### Multi-Modal Transportation

- 13,000 vehicles per day
- Pedestrian Crossings in AM + PM Peak Period (4 Hours total)

#### \*Unsignalized Crossing

Yellow: 0-25 Crossings Orange: 25-49 Crossings

Red: 50+ Crossings