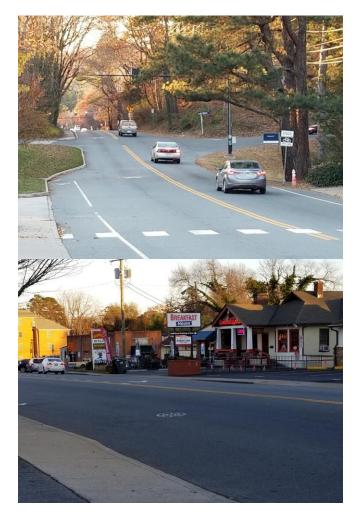

#### PROJECT OVERVIEW

Fontaine Avenue is a mixed use residential/commercial gateway to Charlottesville and the University of Virginia used by people who walk, bike, drive, and use the available transit systems. The existing right-of-way is 50 feet wide with two travel lanes, limited on street parking, a 4' sidewalk on the southern side of the street and noncontinuous bike lanes.