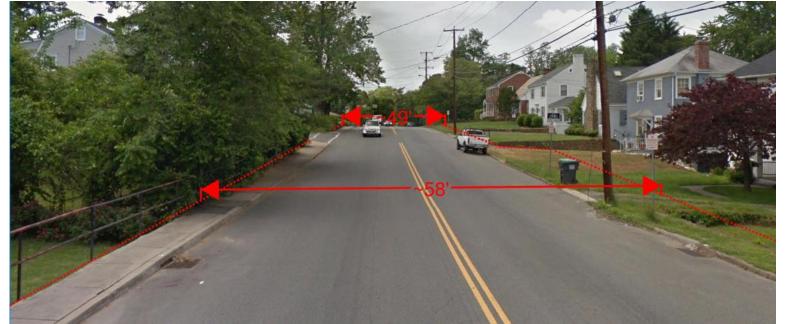

#### PROJECT OVERVIEW

Fontaine Avenue is a mixed use residential/commercial gateway to Charlottesville and the University of Virginia used by people who walk, bike, drive, and use the available transit systems. The existing right-of-way is 50 feet wide with two travel lanes, limited on street parking, a 4' sidewalk on the southern side of the street and noncontinuous bike lanes.