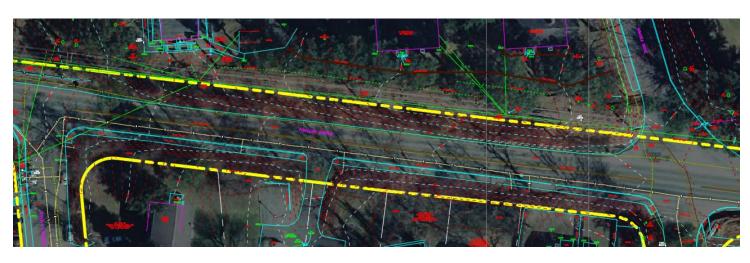

#### Multi-Modal Transportation

- 13,000 vehicles per day
- Pedestrian Crossings in AM + PM Peak Period (4 Hours total)

#### \*Unsignalized Crossing

Yellow: 0-25 Crossings Orange: 25-49 Crossings

Red: 50+ Crossings

#### Multi-Modal Transportation

Bicycles in the Roadway – AM + PM Peak Period (4 Hours Total)