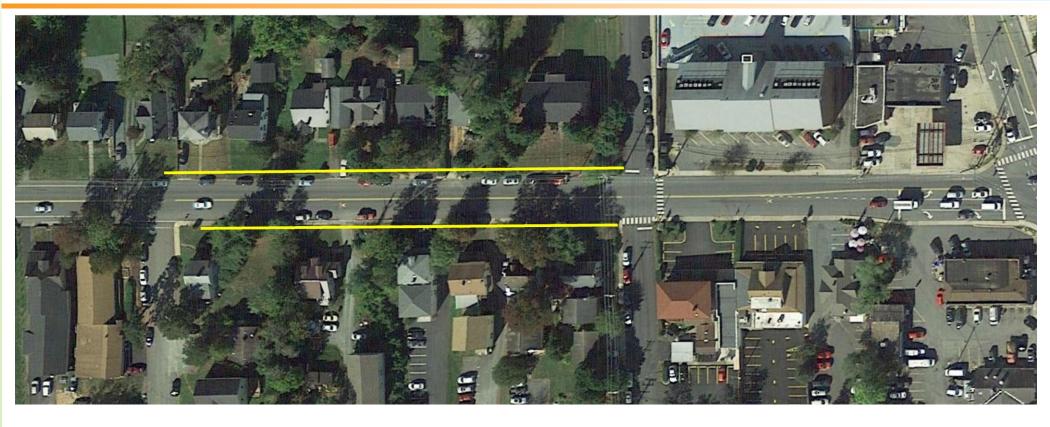

#### PROJECT OVERVIEW

Fontaine Avenue is a mixed use residential/commercial gateway to Charlottesville and the University of Virginia used by people who walk, bike, drive, and use the available transit systems. The existing right-of-way is 50 feet wide with two travel lanes, limited on street parking, a 4' sidewalk on the southern side of the street and noncontinuous bike lanes.