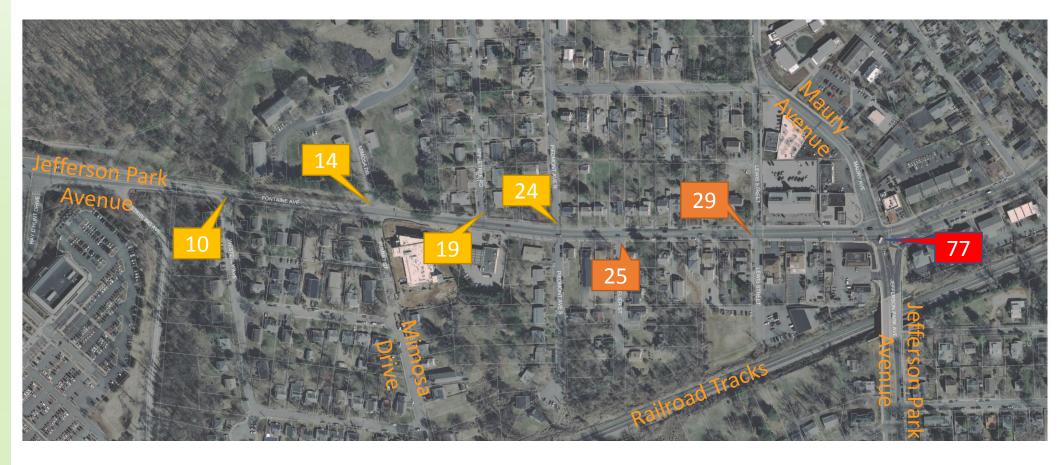

#### Multi-Modal Transportation

- 13,000 vehicles per day
- Pedestrian Crossings in AM + PM Peak Period (4 Hours total)

#### \*Unsignalized Crossing

Yellow: 0-25 Crossings Orange: 25-49 Crossings

Red: 50+ Crossings

#### Multi-Modal Transportation

Bicycles in the Roadway – AM + PM Peak Period (4 Hours Total)