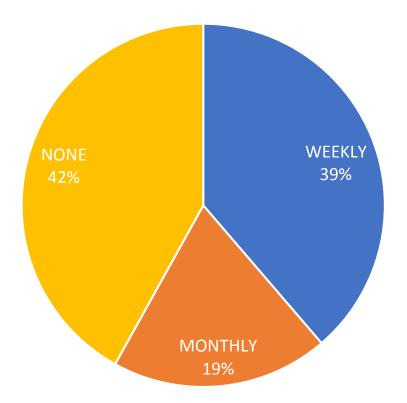

#### **Parking Observations**

- Parking 100% Utilized Between 7AM and 5PM
- Parking 60% Utilized Between 5PM and 7AM
- Infrequent Daytime Turnover
- Currently 25 Parking Spaces