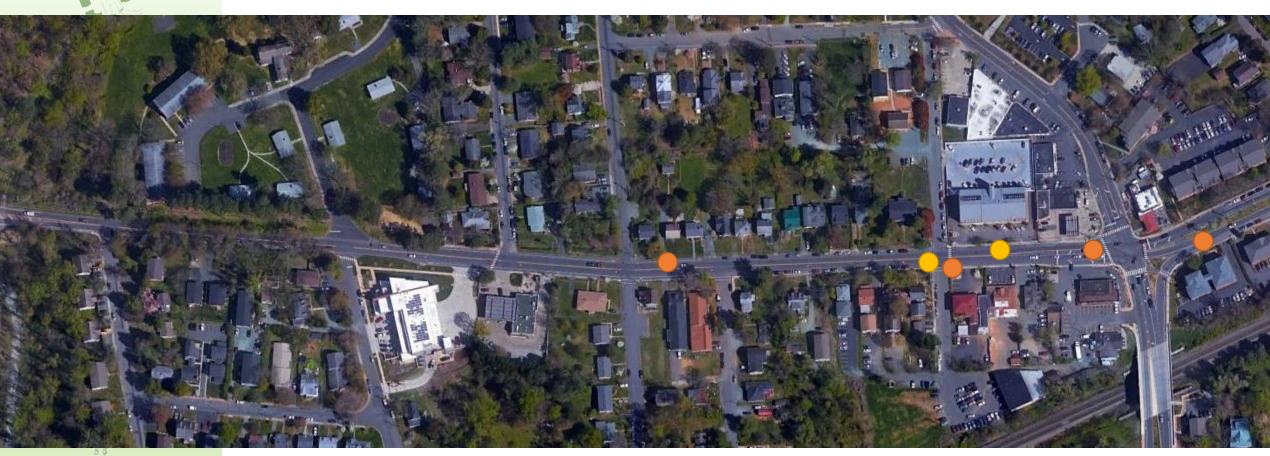

### Crash Data – Pedestrian and Bicycle Incidents

- Pedestrian-Involved Crashes
- Bicycle-Involved Crashes