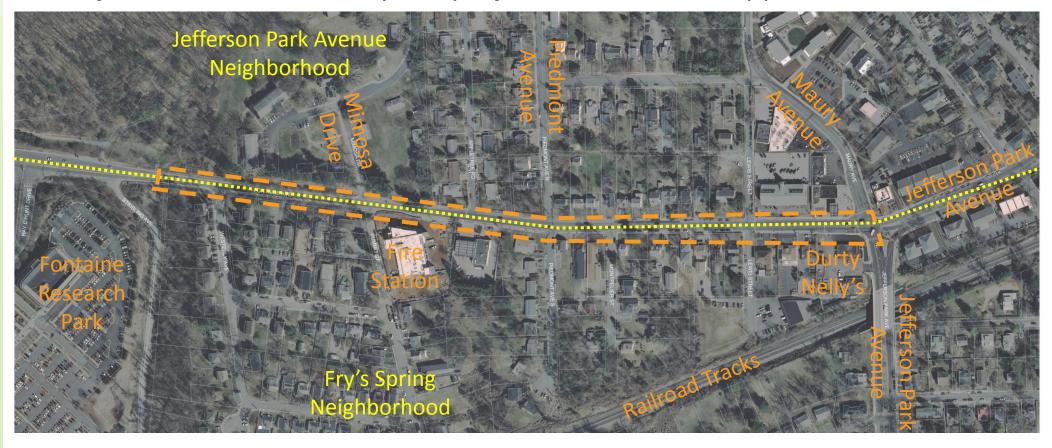

#### **Project Area**

#### Fontaine Avenue Streetscape Improvements

- Regional and local benefits:
  - Improved access to:
    - ▶ US-29
    - ► UVA
    - ▶ University Health System
  - Connect to proposed bicycle and pedestrian facilities to Fontaine Research Park and beyond
  - Increase opportunities for walking, bicycling, and the use of other transit