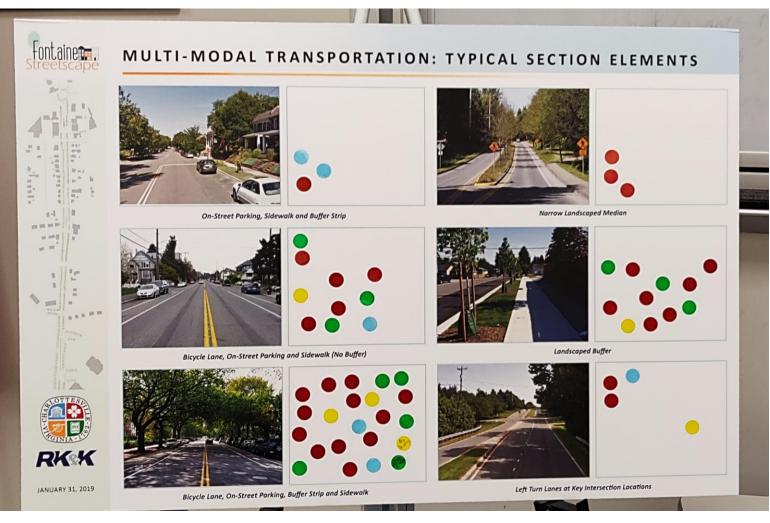

#### Multi-Modal Transportation

Sidewalk

Bike Paths

Pedestrian Crossing of Fontaine Ave

Pedestrian Crossing Adjacent to Fontaine Ave

Fire Station

Bus Stop

Medical Transportation