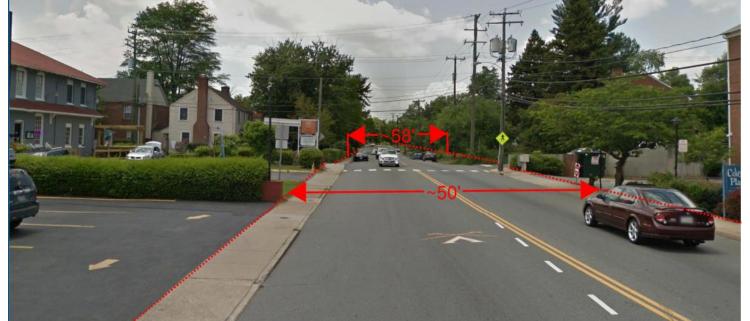

#### PROJECT OVERVIEW

Fontaine Avenue is a mixed use residential/commercial gateway to Charlottesville and the University of Virginia used by people who walk, bike, drive, and use the available transit systems. The existing right-of-way is 50 feet wide with two travel lanes, limited on street parking, a 4' sidewalk on the southern side of the street and noncontinuous bike lanes.