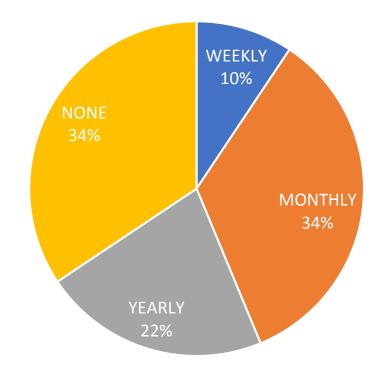

#### **Parking Observations**

- Parking 100% Utilized Between 7AM and 5PM
- Parking 60% Utilized Between 5PM and 7AM
- Infrequent Daytime Turnover
- Currently 25 Parking Spaces