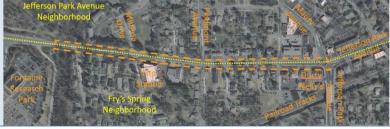

COST** PE (Survey, Environmental, Design) \$1.2M RW (Right of Way and Easement \$3.7M Acquisition, Utility Relocation CN (Construction, Oversight, \$6.8M Inspection, Contingencies) TOTAL PROPOSED PROJECT FUNDING \$11.7M GET INVOLVED

The comment form may be filled out tonight and turned in or returned by email or mail to the City of Charlottesville. Comments may be emailed to klingk@charlottesville.org. Comments should be submitted on or before February 15, 2019. The displays at this meeting and the comment form may be viewed and printed from the project website www.fontainestreetscape.com. All comments and opinions are welcome.

#### For more information contact:

Kyle King, City of Charlottesville Transportation Project Manager Telephone: 434.970.3394 Email: klingk@charlottesville.org











Online responses favored Landscape Buffer (5) and Bicycle Lane, On-Street Parking and Sidewalk (No Buffer) (4)









Online responses favored Crosswalk with Curb Extension (5), Crosswalk with Median Refuge (4), and RRFB (3)







Online responses favored Shared Use Path (4), Protected Lanes (4), Grade Separated (3), and Buffered (3)











- Safe Pedestrian Crossings at Side Streets
- Add / Widen Sidewalks
- Provide More Green Space
- Preserve Trees
- Routes Safe for Bicycles





#### Public Workshop Data



- Want safe pedestrian connection at Piedmont/ Appletree/ Mimosa
- Add/ widen sidewalks is desired
- Site distances onto Fontaine are currently poor
- More green space/ trees and/ or maintain existing tree canopy
- Safety for bicycles is needed
- On street parking is