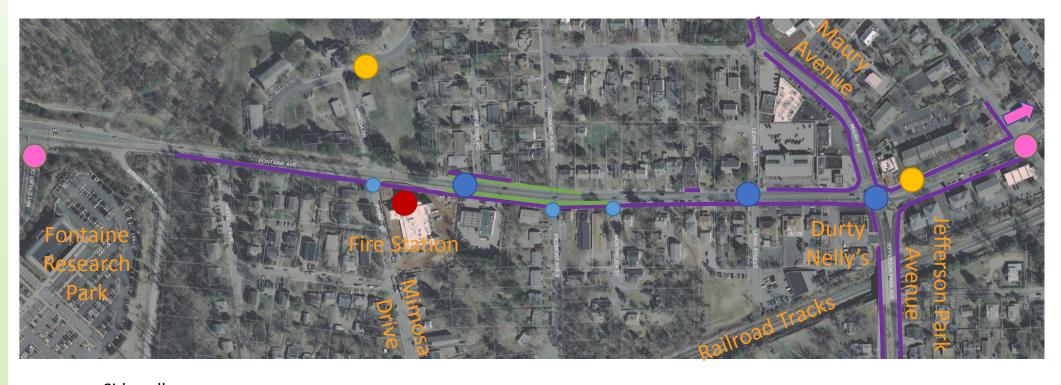

#### Multi-Modal Transportation

Sidewalk

Bike Paths

Pedestrian Crossing of Fontaine Ave

Pedestrian Crossing Adjacent to Fontaine Ave

Fire Station

Bus Stop

Medical Transportation

#### Multi-Modal Transportation

- 13,000 vehicles per day
- Pedestrian Crossings in AM + PM Peak Period (4 Hours total)

#### \*Unsignalized Crossing

Yellow: 0-25 Crossings Orange: 25-49 Crossings

Red: 50+ Crossings

#### Multi-Modal Transportation

Bicycles in the Roadway – AM + PM Peak Period (4 Hours Total)