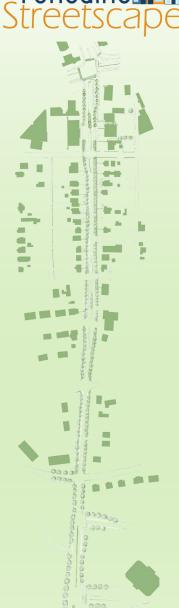

#### **Project Area**

#### Fontaine Avenue Streetscape Improvements

- Regional and local benefits:
  - Improved access to:
    - ▶ US-29
    - ► UVA
    - ▶ University Health System
  - Connect to proposed bicycle and pedestrian facilities to Fontaine Research Park and beyond
  - Increase opportunities for walking, bicycling, and the use of other transit