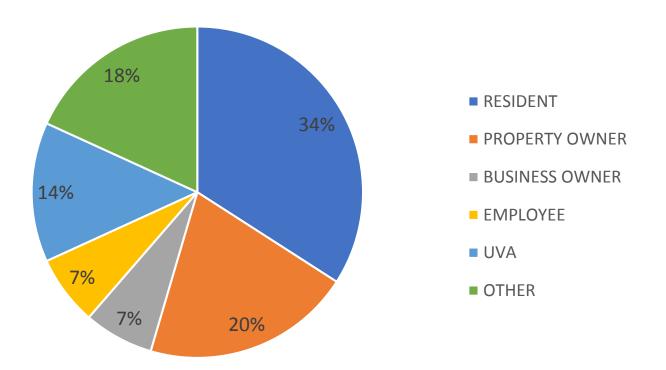

Online responses favored Crosswalk with Curb Extension (5), Crosswalk with Median Refuge (4), and RRFB (3)







Online responses favored Shared Use Path (4), Protected Lanes (4), Grade Separated (3), and Buffered (3)











- Safe Pedestrian Crossings at Side Streets
- Add / Widen Sidewalks
- Provide More Green Space
- Preserve Trees
- Routes Safe for Bicycles





#### Public Workshop Data



- Want safe pedestrian connection at Piedmont/ Appletree/ Mimosa
- Add/ widen sidewalks is desired
- Site distances onto Fontaine are currently poor
- More green space/ trees and/ or maintain existing tree canopy
- Safety for bicycles is needed
- On street parking is not a neighborhood benefit (Primarily used by UVA)
- Concern with property impacts







#### INTEREST IN THE STUDY AREA









TRAVEL / COMMUTE BY BIKE



## TRAVEL / COMMUTE USING LOCAL TRANSIT









#### **Rating of Current Conditions**



#### Common Feedback:

- Biking is dangerous
- On street parking is not a neighborhood benefit (Primarily used by UVA)
- Site distances onto the street





















- Want safe pedestrian connection at Piedmont/ Appletree/ Mimosa
- Avoid reducing existing front lawns; Maintain existing Right-of-Way
- Include streetlighting
- Follow Streets at Work guidelines
- Include protected bike lanes
- Consider how to best utilize the paper alleys (parking or access)
- Preserve trees and include green infrastructure

#### Things They Would Like to See at Future Meetings:

- Coordinate with the County to include Fontaine Research Park and the Route 29 ramps
- Is UVA cont