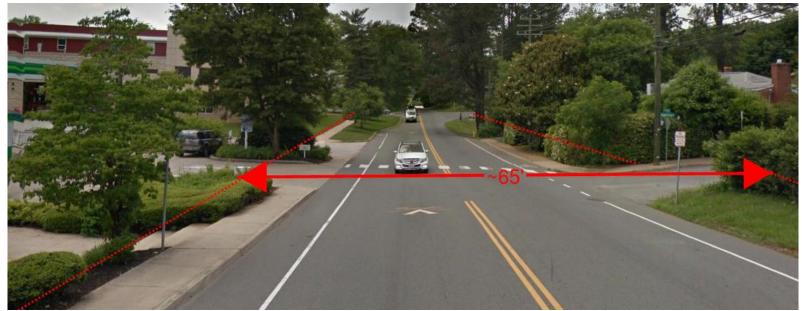

#### PROJECT OVERVIEW

Fontaine Avenue is a mixed use residential/commercial gateway to Charlottesville and the University of Virginia used by people who walk, bike, drive, and use the available transit systems. The existing right-of-way is 50 feet wide with two travel lanes, limited on street parking, a 4' sidewalk on the southern side of the street and noncontinuous bike lanes.