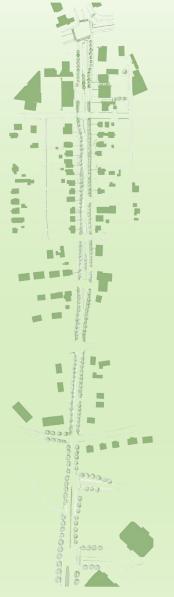

#### **Project Area**

#### Fontaine Avenue Streetscape Improvements

- Regional and local benefits:
  - Improved access to:
    - ▶ US-29
    - ► UVA
    - ▶ University Health System
  - Connect to proposed bicycle and pedestrian facilities to Fontaine Research Park and beyond
  - Increase opportunities for walking, bicycling, and the use of other transit