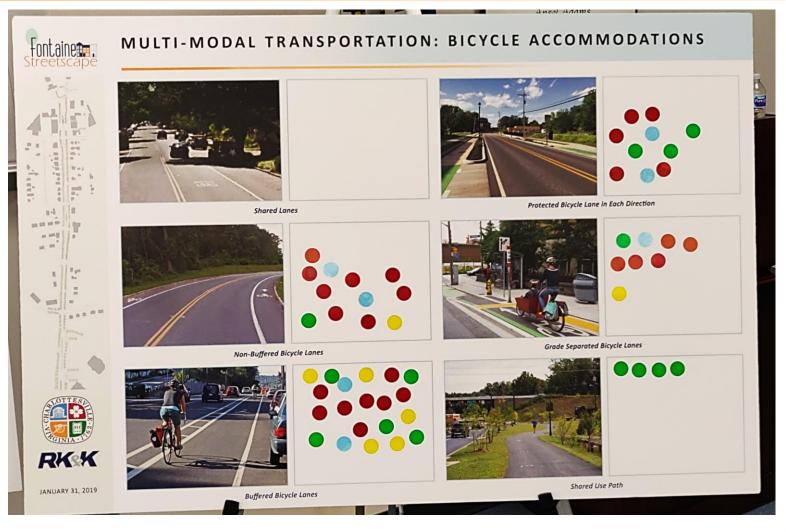

#### Multi-Modal Transportation

Sidewalk

Bike Paths

Pedestrian Crossing of Fontaine Ave

Pedestrian Crossing Adjacent to Fontaine Ave

Fire Station

Bus Stop

Medical Transportation

#### Multi-Modal Transportation

Bicycles in the Roadway – AM + PM Peak Period (4 Hours Total)