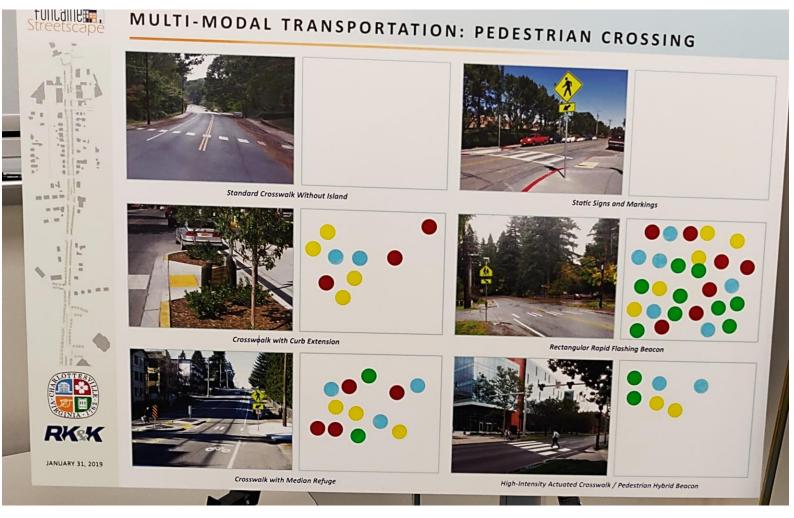

#### Multi-Modal Transportation

Sidewalk

Bike Paths

Pedestrian Crossing of Fontaine Ave

Pedestrian Crossing Adjacent to Fontaine Ave

Fire Station

Bus Stop

Medical Transportation

#### Multi-Modal Transportation

- 13,000 vehicles per day
- Pedestrian Crossings in AM + PM Peak Period (4 Hours total)

#### \*Unsignalized Crossing

Yellow: 0-25 Crossings Orange: 25-49 Crossings

Red: 50+ Crossings