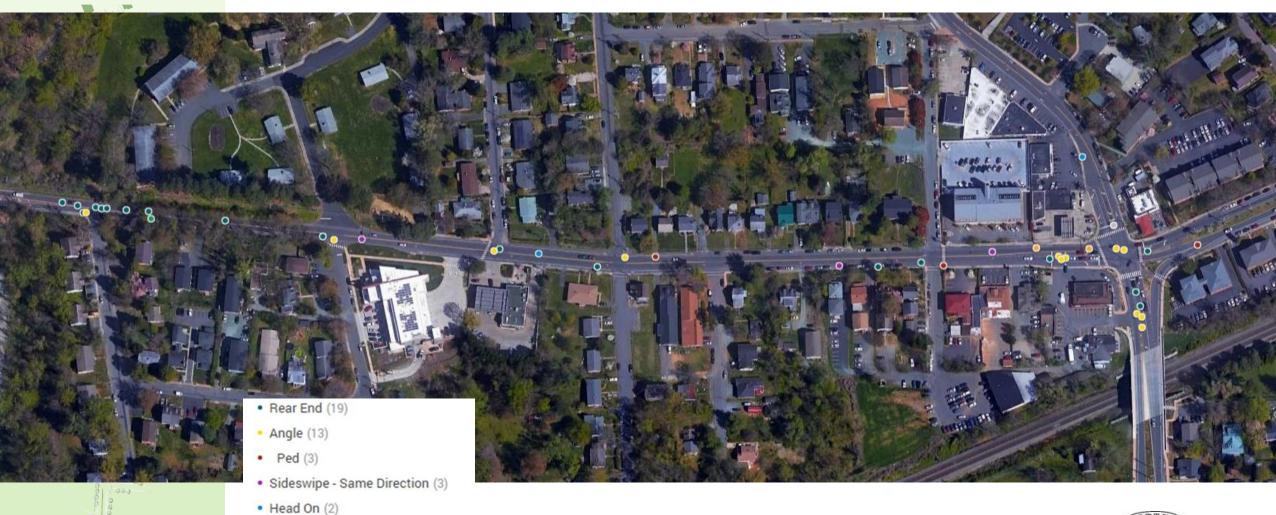

### Crash Data – By Severity

- PDO.Property Damage Only (32)
- B.Visible Injury (10)
- . A.Ambulatory Injury (1)
- C.Non-visible Injruy (1)

#### Crash Data – By Collision Type

• Fixed Object - Off Road (2)

Deer (1)

### Crash Data – Pedestrian and Bicycle Incidents

- Pedestrian-Involved Crashes
- Bicycle-Involved Crashes