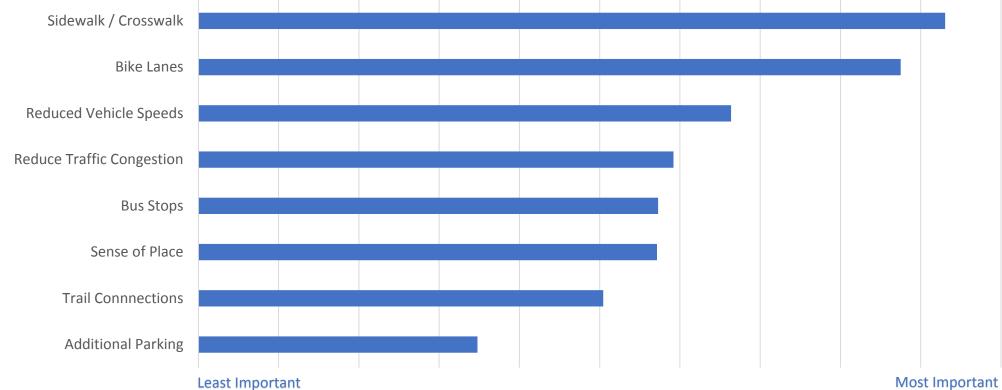

#### **Project Goals**

Based on the Charlottesville's Bike/Ped Plan, Streets That Work Plan, and the VDOT Smart Scale Application

- Make a Complete Street
  - Improve Pedestrian, Bicycle and Transit accommodations
  - Balance the needs of all travel modes
- Increase Safety and Comfort for Pedestrians and Bicyclists
  - Provide a buffer between roadway and bike/ped facilities
  - Where feasible, provide physical separation for bike/ped facilities
- Beautify the Corridor as a Gateway
  - Provide landscaping and hardscape materials that provide shade, comfort, safety, and increases the attractiveness of the gateway